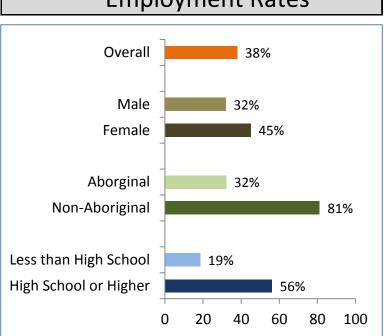

# 2014 Community Survey Results Fort Providence

Did you know? of people 15+ years

63% spent nights on the land

54% hunted or fished

34% gathered berries