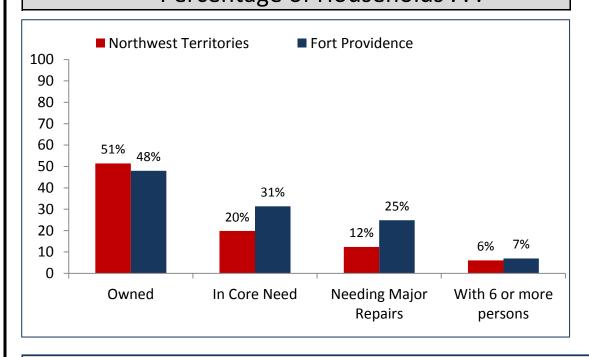

# 2014 Community Survey Results Fort Providence

Did you know? of people 15+ years

63% spent nights on the land

54% hunted or fished

34% gathered berries

#### Percentage with High School Diploma or Higher







### Percentage of Households . . .



#### Households with Internet (%)



## More facts from Fort Providence

52% of Aboriginal persons 15 and older speak an Aboriginal language (61% in 2009)

What you liked best about your community Friends and family

Close to wilderness

## Thank you for your participation in the survey.

For more information on your community: www.statsnwt.ca Or phone the NWT Bureau of Statistics at (888) 782-8768