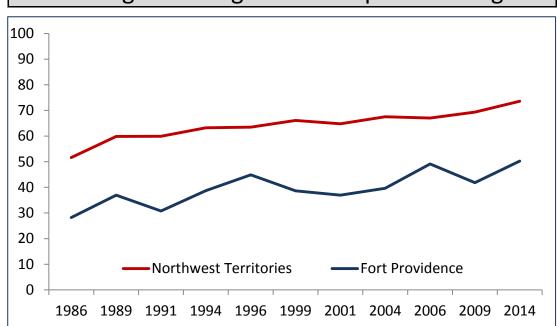

# 2014 Community Survey Results Fort Providence

Did you know? of people 15+ years

63% spent nights on the land

54% hunted or fished

34% gathered berries

#### Percentage with High School Diploma or Higher







### Percentage of Households . . .



#### Households with Internet (%)



## More facts from Fort Providence

52% of Aboriginal persons 15 and older speak an Aboriginal language (61% in 2009)

What you liked best about your community Friends and family

Close to wilderness

## Thank you for your participation in the survey.

For more information on your community: www.statsnwt.ca Or phone the NWT Bureau of Statistics at (888) 782-8768