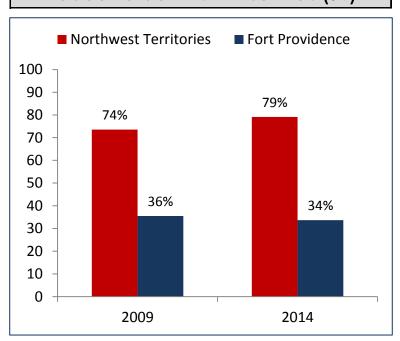

# 2014 Community Survey Results Fort Providence

Did you know? of people 15+ years

63% spent nights on the land

54% hunted or fished

34% gathered berries

#### Percentage with High School Diploma or Higher







### Percentage of Households . . .



#### Households with Internet (%)



## More facts from Fort Providence

52% of Aboriginal persons 15 and older speak an Aboriginal language (61% in 2009)

What you liked best about your community Friends and family

Close to wilderness

## Thank you for your participation in the survey.

For more information on your community: www.statsnwt.ca Or phone the NWT Bureau of Statistics at (888) 782-8768